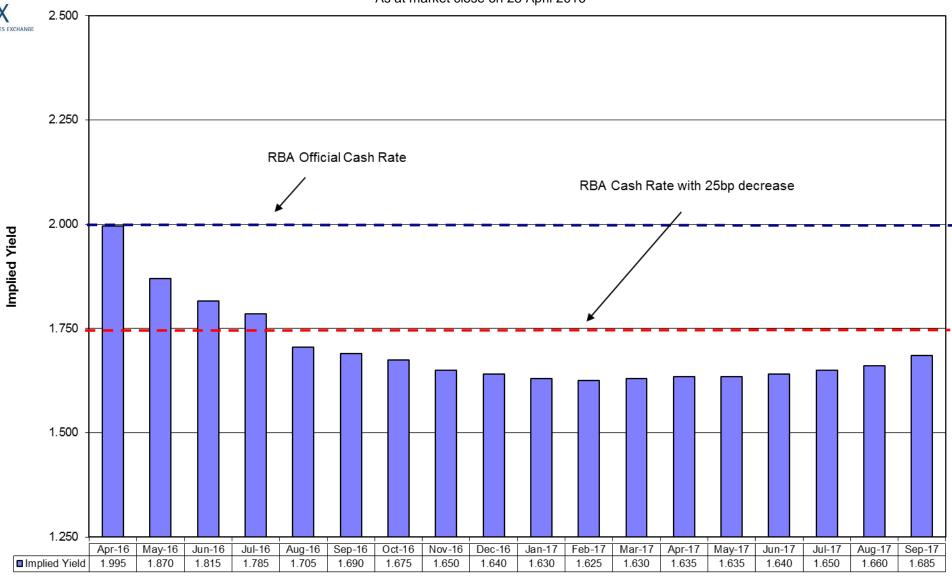

## ASX 30 Day Interbank Cash Rate Futures Implied Yield Curve

As at market close on 28 April 2016

This document provides general information and is indicative only. It is not investment advice and readers should seek their own professional advice in assessing the effect of the information in their circumstances. ASX Limited and its related corporations accept no responsibility for errors or omissions, including negligence, or for any damage loss or claim arising from reliance on the information. Futures and options trading involves the potential for both profits and losses and only licensed brokers and advisors can advise on this risk.